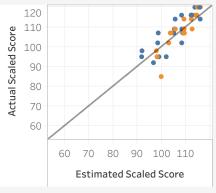

<ul><li>-5.4</li></ul> | 90.2                    | <ul><li>-7.8</li></ul> | 92.0                  | <b>-</b> 5.6         |
| Autumn           | 19     | 104.4                   | 0.0                    | 105.7                   | +0.8                   | 106.1                 | +1.5                 |
| Spring           | 19     | 101.1                   | +0.1                   | 101.1                   | -0.8                   | 102.0                 | +0.3                 |
| Summer           | 14     | 97.2                    | -0.5                   | 97.8                    | -0.3                   | 99.9                  | +1.6                 |





## Maths: Value Added Scatterplot Female (orange) | Male (blue)



## **GPS: Value Added Scatterplot** Female (orange) | Male (blue)