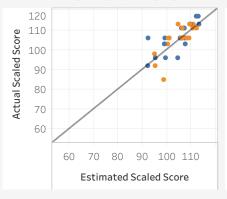

|
| SEN              | 9      | 89.7                    | <ul><li>-5.4</li></ul> | 90.2                    | <ul><li>-7.8</li></ul> | 92.0                  | <b>-</b> 5.6         |
| Autumn           | 19     | 104.4                   | 0.0                    | 105.7                   | +0.8                   | 106.1                 | +1.5                 |
| Spring           | 19     | 101.1                   | +0.1                   | 101.1                   | -0.8                   | 102.0                 | +0.3                 |
| Summer           | 14     | 97.2                    | -0.5                   | 97.8                    | -0.3                   | 99.9                  | +1.6                 |





## Maths: Value Added Scatterplot Female (orange) | Male (blue)



## **GPS: Value Added Scatterplot** Female (orange) | Male (blue)