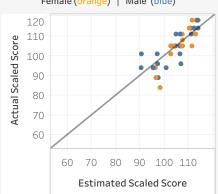

| +1.0                   | 105.2                 | +2.0                 |
| SEN              | 9      | 89.7                    | <ul><li>-5.4</li></ul> | 90.2                    | <ul><li>-7.8</li></ul> | 92.0                  | <b>-</b> 5.6         |
| Autumn           | 19     | 104.4                   | 0.0                    | 105.7                   | +0.8                   | 106.1                 | +1.5                 |
| Spring           | 19     | 101.1                   | +0.1                   | 101.1                   | -0.8                   | 102.0                 | +0.3                 |
| Summer           | 14     | 97.2                    | -0.5                   | 97.8                    | -0.3                   | 99.9                  | +1.6                 |





## Maths: Value Added Scatterplot Female (orange) | Male (blue)



## **GPS: Value Added Scatterplot** Female (orange) | Male (blue)