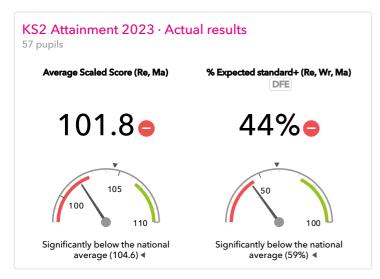

#### KS2 performance summary

|                                                      | A       | Actual results |         |        | pil progres | s      |
|------------------------------------------------------|---------|----------------|---------|--------|-------------|--------|
|                                                      | 2021    | 2022           | 2023    | 2021   | 2022        | 2023   |
| Number of Pupils / % Matched                         | 53      | 54             | 57      | 79%    | 87%         | 75%    |
| % Expected standard+ (Re, Wr, Ma)                    | 60%     | 48%            | 44% 😑   | +31%⊕↑ | +2%         | +0%    |
| % Higher standard (Re, Wr, Ma)                       | 8%      | 4%             | 0% 😑    | +3%    | -1%         | -6%    |
| Average Scaled Score (Re, GPS, Ma)                   | 103.3 👄 | 103.1          | 102.0 👄 | +3.3⊕  | +0.7        | +0.4   |
| Average Scaled Score (Re, Ma)                        | 101.7 👄 | 102.9          | 101.8 😑 | +3.8⊕↑ | +0.5        | -0.0   |
| % Expected standard+ Reading                         | 70%     | 76%            | 70%     | +21%⊕↑ | +8%         | +4%    |
| % Higher standard Reading                            | 21%     | 28%            | 16% 😑   | +8%    | +7%         | -6%    |
| Scaled Score Reading                                 | 101.4 👄 | 103.7          | 102.8 👄 | +3.1⊕↑ | +1.0        | +0.8   |
| % Expected standard+ Writing                         | 74%     | 56% 😑          | 49% 🖨   | +34%⊕↑ | -2%         | -8%    |
| % Higher standard Writing                            | 13%     | 6%             | 0% 👄    | +8% 🛟  | -4%         | -12%   |
| Scaled Score Writing                                 | 103.2   | 97.6           | 93.9⊜↓  | +4.9⊕↑ | -0.4        | -2.9   |
| % Expected standard+ Maths                           | 66%     | 61%            | 63%     | +28%⊕↑ | +0%         | -6%    |
| % Higher standard Maths                              | 21%     | 22%            | 16%     | +14%   | +6%         | +4%    |
| Scaled Score Maths                                   | 101.9 👄 | 102.2          | 100.8 👄 | +4.3⊕↑ | +0.4        | -0.9   |
| % Expected standard+ Grammar, Punctuation & Spelling | 53% ⊖   | 67%            | 67%     | +11%   | +3%         | +5%    |
| % Higher standard Grammar, Punctuation & Spelling    | 23%     | 28%            | 30%     | +17%   | +6%         | +13%   |
| Scaled Score Grammar, Punctuation & Spelling         | 103.0 👄 | 104.3          | 103.6   | +1.4   | +1.5        | +2.5 🖰 |
| % Expected standard+ Science                         | -       | 78%            | 74%     | -      | -           | -      |