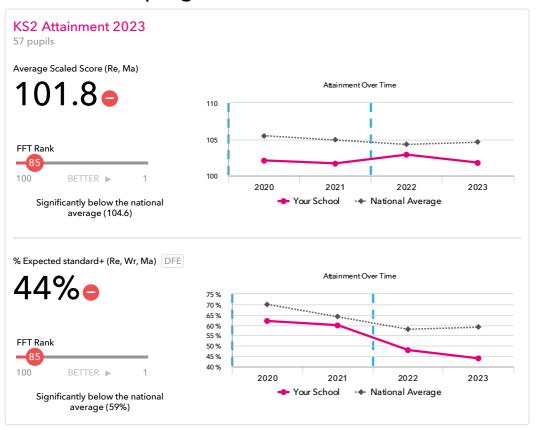

#### Actual results

Actual results for your school, using a range of measures such as averages and thresholds.

These display headline indicators and whether actual results and pupils' progress are in line with, or significantly above or below, the national

#### KS2 performance summary

|                                                      | A       | Actual results |         |        | pil progres | s      |
|------------------------------------------------------|---------|----------------|---------|--------|-------------|--------|
|                                                      | 2021    | 2022           | 2023    | 2021   | 2022        | 2023   |
| Number of Pupils / % Matched                         | 53      | 54             | 57      | 79%    | 87%         | 75%    |
| % Expected standard+ (Re, Wr, Ma)                    | 60%     | 48%            | 44% 😑   | +31%⊕↑ | +2%         | +0%    |
| % Higher standard (Re, Wr, Ma)                       | 8%      | 4%             | 0% 😑    | +3%    | -1%         | -6%    |
| Average Scaled Score (Re, GPS, Ma)                   | 103.3 👄 | 103.1          | 102.0 👄 | +3.3⊕  | +0.7        | +0.4   |
| Average Scaled Score (Re, Ma)                        | 101.7 👄 | 102.9          | 101.8 😑 | +3.8⊕↑ | +0.5        | -0.0   |
| % Expected standard+ Reading                         | 70%     | 76%            | 70%     | +21%⊕↑ | +8%         | +4%    |
| % Higher standard Reading                            | 21%     | 28%            | 16% 😑   | +8%    | +7%         | -6%    |
| Scaled Score Reading                                 | 101.4 👄 | 103.7          | 102.8 👄 | +3.1⊕↑ | +1.0        | +0.8   |
| % Expected standard+ Writing                         | 74%     | 56% 😑          | 49% 🖨   | +34%⊕↑ | -2%         | -8%    |
| % Higher standard Writing                            | 13%     | 6%             | 0% 👄    | +8% 🛟  | -4%         | -12%   |
| Scaled Score Writing                                 | 103.2   | 97.6           | 93.9⊜↓  | +4.9⊕↑ | -0.4        | -2.9   |
| % Expected standard+ Maths                           | 66%     | 61%            | 63%     | +28%⊕↑ | +0%         | -6%    |
| % Higher standard Maths                              | 21%     | 22%            | 16%     | +14%   | +6%         | +4%    |
| Scaled Score Maths                                   | 101.9 👄 | 102.2          | 100.8 👄 | +4.3⊕↑ | +0.4        | -0.9   |
| % Expected standard+ Grammar, Punctuation & Spelling | 53% ⊖   | 67%            | 67%     | +11%   | +3%         | +5%    |
| % Higher standard Grammar, Punctuation & Spelling    | 23%     | 28%            | 30%     | +17%   | +6%         | +13%   |
| Scaled Score Grammar, Punctuation & Spelling         | 103.0 👄 | 104.3          | 103.6   | +1.4   | +1.5        | +2.5 🖰 |
| % Expected standard+ Science                         | -       | 78%            | 74%     | -      | -           | -      |