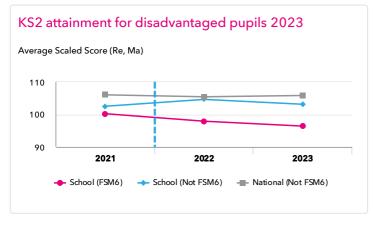

# Disadvantaged pupils

### **Attainment & progress**

|                      |                  |      |          | A         | Attainment            |       |         | Progress              |      |
|----------------------|------------------|------|----------|-----------|-----------------------|-------|---------|-----------------------|------|
|                      | Pupils           |      |          | Average : | Scaled Score (Re, Ma) |       | Average | Scaled Score (Re, Ma) | )    |
|                      |                  | FSM6 | Not FSM6 | FSM6      | Not FSM6              | Gap   | FSM6    | Not FSM6              | Gap  |
| Summary              | All Pupils       | 11   | 46       | 96.4      | 103.1 👄               | -6.7  | -3.4    | 1.1                   | -4.5 |
| Gender               | Male             | 4    | 20       | 97.3      | 101.7                 | -4.4  | -1.2    | 1.8                   | -3   |
|                      | Female           | 7    | 26       | 95.9      | 104.2                 | -8.3  | -4.7    | 0.8                   | -5.5 |
| DFE Prior Attainment | Higher attainers | -    | 10       | -         | 109.7                 | -     | -       | -0.6                  | -    |
|                      | Middle attainers | 5    | 13       | 99.3      | 105.7                 | -6.4  | -4.1    | 2                     | -6.1 |
|                      | Lower attainers  | 6    | 9        | 93.9      | 95.6                  | -1.7  | -2.9    | 1.9                   | -4.8 |
| SEN Group            | SEN Support      | 5    | 4        | 99.6      | 97.6                  | 2     | -1.1    | 5.1                   | -6.2 |
|                      | EHC Plan         | 1    | -        | 84        | -                     | -     | -12.3   | -                     | -    |
|                      | No SEN           | 5    | 42       | 95.6      | 103.6                 | -8    | -4      | 0.6                   | -4.6 |
| Ethnic Group         | White            | 6    | 17       | 93.3      | 105.2                 | -11.9 | -6.3    | 1.7                   | -8   |
|                      | Not White        | 5    | 29       | 100       | 101.8                 | -1.8  | +0.0    | 0.8                   | -0.8 |