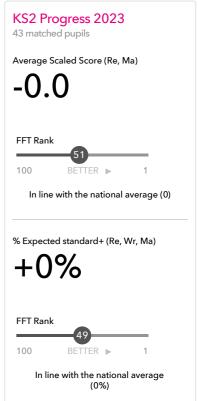

#### Pupil progress

The value added progress that your pupils have made from one key stage to the next. FFT compares your actual results to the estimated results based on the progress of similar pupils

### Statistical significance

Green plus signs and red minus signs highlight where either actual results or pupils' progress is significantly above or below the national average.

The dashboard analyses school performance over 3-5 years. Any significant year-on-year improvement is highlighted using an up arrow. Significant declines in performance are highlighted with a down arrow.

#### KS2 performance summary

|                                                      | A       | Actual results |         |        | pil progres | s      |
|------------------------------------------------------|---------|----------------|---------|--------|-------------|--------|
|                                                      | 2021    | 2022           | 2023    | 2021   | 2022        | 2023   |
| Number of Pupils / % Matched                         | 53      | 54             | 57      | 79%    | 87%         | 75%    |
| % Expected standard+ (Re, Wr, Ma)                    | 60%     | 48%            | 44% 😑   | +31%⊕↑ | +2%         | +0%    |
| % Higher standard (Re, Wr, Ma)                       | 8%      | 4%             | 0% 😑    | +3%    | -1%         | -6%    |
| Average Scaled Score (Re, GPS, Ma)                   | 103.3 👄 | 103.1          | 102.0 👄 | +3.3⊕  | +0.7        | +0.4   |
| Average Scaled Score (Re, Ma)                        | 101.7 👄 | 102.9          | 101.8 😑 | +3.8⊕↑ | +0.5        | -0.0   |
| % Expected standard+ Reading                         | 70%     | 76%            | 70%     | +21%⊕↑ | +8%         | +4%    |
| % Higher standard Reading                            | 21%     | 28%            | 16% 😑   | +8%    | +7%         | -6%    |
| Scaled Score Reading                                 | 101.4 👄 | 103.7          | 102.8 👄 | +3.1⊕↑ | +1.0        | +0.8   |
| % Expected standard+ Writing                         | 74%     | 56% 😑          | 49% 🖨   | +34%⊕↑ | -2%         | -8%    |
| % Higher standard Writing                            | 13%     | 6%             | 0% 👄    | +8% 🛟  | -4%         | -12%   |
| Scaled Score Writing                                 | 103.2   | 97.6           | 93.9⊜↓  | +4.9⊕↑ | -0.4        | -2.9   |
| % Expected standard+ Maths                           | 66%     | 61%            | 63%     | +28%⊕↑ | +0%         | -6%    |
| % Higher standard Maths                              | 21%     | 22%            | 16%     | +14%   | +6%         | +4%    |
| Scaled Score Maths                                   | 101.9 👄 | 102.2          | 100.8 👄 | +4.3⊕↑ | +0.4        | -0.9   |
| % Expected standard+ Grammar, Punctuation & Spelling | 53% ⊖   | 67%            | 67%     | +11%   | +3%         | +5%    |
| % Higher standard Grammar, Punctuation & Spelling    | 23%     | 28%            | 30%     | +17%   | +6%         | +13%   |
| Scaled Score Grammar, Punctuation & Spelling         | 103.0 👄 | 104.3          | 103.6   | +1.4   | +1.5        | +2.5 🖰 |
| % Expected standard+ Science                         | -       | 78%            | 74%     | -      | -           | -      |