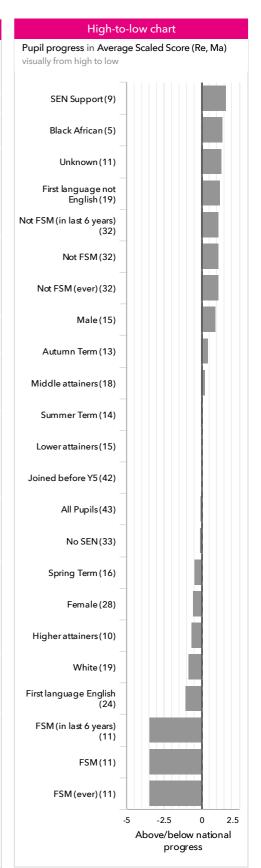

#### Strengths & weaknesses

These highlight key pupil groups and subjects where progress is above or below the national average.

## KS2 higher and lower performing pupil groups 2023

Minimum group size: 5

|                                            | Higher performing                                                  | Lower performing                                                               |
|--------------------------------------------|--------------------------------------------------------------------|--------------------------------------------------------------------------------|
| Overall achievement pupil progress         | Black African (5)<br>SEN Support (9)<br>Unknown (11)               | FSM (11)<br>FSM (ever) (11)<br>FSM (in last 6 years) (11)                      |
| KS2 reading achievement pupil progress     | SEN Support (9)<br>First language not English (19)<br>Unknown (11) | FSM (11)<br>FSM (ever) (11)<br>FSM (in last 6 years) (11)                      |
| KS2 writing achievement pupil progress     | Black African (5)                                                  | FSM (11) <b>○</b> FSM (ever) (11) <b>○</b> FSM (in last 6 years) (11) <b>○</b> |
| KS2 mathematics achievement pupil progress | Black African (5)<br>Male (15)<br>Unknown (11)                     | FSM (11) <b>○</b> FSM (ever) (11) <b>○</b> FSM (in last 6 years) (11) <b>○</b> |