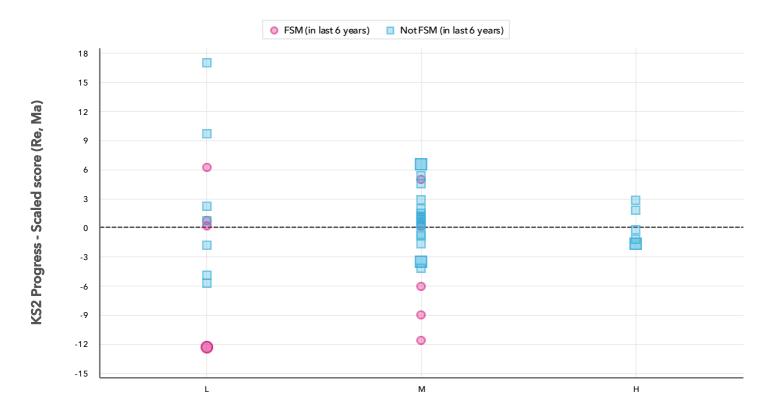

# Scatterplot

KS2 Pupil scatterplot 2023 57 pupils highlighted by Pupil Premium ▼

KS1 Prior attainment - Grade in Overall