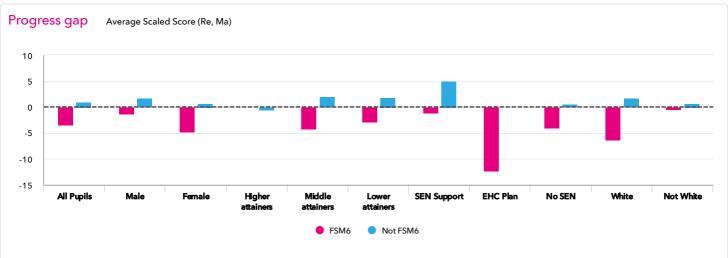

# Disadvantaged pupils

### **Attainment & progress**

|                      |                  |      |          | A         | Attainment            |       |         | Progress              |      |
|----------------------|------------------|------|----------|-----------|-----------------------|-------|---------|-----------------------|------|
|                      | Pupils           |      |          | Average : | Scaled Score (Re, Ma) |       | Average | Scaled Score (Re, Ma) | )    |
|                      |                  | FSM6 | Not FSM6 | FSM6      | Not FSM6              | Gap   | FSM6    | Not FSM6              | Gap  |
| Summary              | All Pupils       | 11   | 46       | 96.4      | 103.1 👄               | -6.7  | -3.4    | 1.1                   | -4.5 |
| Gender               | Male             | 4    | 20       | 97.3      | 101.7                 | -4.4  | -1.2    | 1.8                   | -3   |
|                      | Female           | 7    | 26       | 95.9      | 104.2                 | -8.3  | -4.7    | 0.8                   | -5.5 |
| DFE Prior Attainment | Higher attainers | -    | 10       | -         | 109.7                 | -     | -       | -0.6                  | -    |
|                      | Middle attainers | 5    | 13       | 99.3      | 105.7                 | -6.4  | -4.1    | 2                     | -6.1 |
|                      | Lower attainers  | 6    | 9        | 93.9      | 95.6                  | -1.7  | -2.9    | 1.9                   | -4.8 |
| SEN Group            | SEN Support      | 5    | 4        | 99.6      | 97.6                  | 2     | -1.1    | 5.1                   | -6.2 |
|                      | EHC Plan         | 1    | -        | 84        | -                     | -     | -12.3   | -                     | -    |
|                      | No SEN           | 5    | 42       | 95.6      | 103.6                 | -8    | -4      | 0.6                   | -4.6 |
| Ethnic Group         | White            | 6    | 17       | 93.3      | 105.2                 | -11.9 | -6.3    | 1.7                   | -8   |
|                      | Not White        | 5    | 29       | 100       | 101.8                 | -1.8  | +0.0    | 0.8                   | -0.8 |