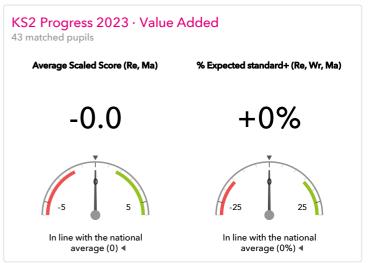

#### Pupil progress

The value added progress that your pupils have made from one key stage to the next. FFT compares your actual results to the estimated results based on the progress of similar pupils

### Statistical significance

Green plus signs and red minus signs highlight where either actual results or pupils' progress is significantly above or below the national average.

The dashboard analyses school performance over 3-5 years. Any significant year-on-year improvement is highlighted using an up arrow. Significant declines in performance are highlighted with a down arrow.

#### KS2 performance summary

|                                                      | A       | Actual results |         |        | pil progres | s      |
|------------------------------------------------------|---------|----------------|---------|--------|-------------|--------|
|                                                      | 2021    | 2022           | 2023    | 2021   | 2022        | 2023   |
| Number of Pupils / % Matched                         | 53      | 54             | 57      | 79%    | 87%         | 75%    |
| % Expected standard+ (Re, Wr, Ma)                    | 60%     | 48%            | 44% 😑   | +31%⊕↑ | +2%         | +0%    |
| % Higher standard (Re, Wr, Ma)                       | 8%      | 4%             | 0% 😑    | +3%    | -1%         | -6%    |
| Average Scaled Score (Re, GPS, Ma)                   | 103.3 👄 | 103.1          | 102.0 👄 | +3.3⊕  | +0.7        | +0.4   |
| Average Scaled Score (Re, Ma)                        | 101.7 👄 | 102.9          | 101.8 😑 | +3.8⊕↑ | +0.5        | -0.0   |
| % Expected standard+ Reading                         | 70%     | 76%            | 70%     | +21%⊕↑ | +8%         | +4%    |
| % Higher standard Reading                            | 21%     | 28%            | 16% 😑   | +8%    | +7%         | -6%    |
| Scaled Score Reading                                 | 101.4 👄 | 103.7          | 102.8 👄 | +3.1⊕↑ | +1.0        | +0.8   |
| % Expected standard+ Writing                         | 74%     | 56% 😑          | 49% 🖨   | +34%⊕↑ | -2%         | -8%    |
| % Higher standard Writing                            | 13%     | 6%             | 0% 👄    | +8% 🛟  | -4%         | -12%   |
| Scaled Score Writing                                 | 103.2   | 97.6           | 93.9⊜↓  | +4.9⊕↑ | -0.4        | -2.9   |
| % Expected standard+ Maths                           | 66%     | 61%            | 63%     | +28%⊕↑ | +0%         | -6%    |
| % Higher standard Maths                              | 21%     | 22%            | 16%     | +14%   | +6%         | +4%    |
| Scaled Score Maths                                   | 101.9 👄 | 102.2          | 100.8 👄 | +4.3⊕↑ | +0.4        | -0.9   |
| % Expected standard+ Grammar, Punctuation & Spelling | 53% ⊖   | 67%            | 67%     | +11%   | +3%         | +5%    |
| % Higher standard Grammar, Punctuation & Spelling    | 23%     | 28%            | 30%     | +17%   | +6%         | +13%   |
| Scaled Score Grammar, Punctuation & Spelling         | 103.0 👄 | 104.3          | 103.6   | +1.4   | +1.5        | +2.5 🖰 |
| % Expected standard+ Science                         | -       | 78%            | 74%     | -      | -           | -      |