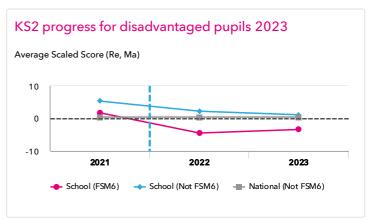

# Disadvantaged pupils

### **Attainment & progress**

|                      |                  |      |          | A         | Attainment            |       |         | Progress              |      |
|----------------------|------------------|------|----------|-----------|-----------------------|-------|---------|-----------------------|------|
|                      | Pupils           |      |          | Average : | Scaled Score (Re, Ma) |       | Average | Scaled Score (Re, Ma) | )    |
|                      |                  | FSM6 | Not FSM6 | FSM6      | Not FSM6              | Gap   | FSM6    | Not FSM6              | Gap  |
| Summary              | All Pupils       | 11   | 46       | 96.4      | 103.1 👄               | -6.7  | -3.4    | 1.1                   | -4.5 |
| Gender               | Male             | 4    | 20       | 97.3      | 101.7                 | -4.4  | -1.2    | 1.8                   | -3   |
|                      | Female           | 7    | 26       | 95.9      | 104.2                 | -8.3  | -4.7    | 0.8                   | -5.5 |
| DFE Prior Attainment | Higher attainers | -    | 10       | -         | 109.7                 | -     | -       | -0.6                  | -    |
|                      | Middle attainers | 5    | 13       | 99.3      | 105.7                 | -6.4  | -4.1    | 2                     | -6.1 |
|                      | Lower attainers  | 6    | 9        | 93.9      | 95.6                  | -1.7  | -2.9    | 1.9                   | -4.8 |
| SEN Group            | SEN Support      | 5    | 4        | 99.6      | 97.6                  | 2     | -1.1    | 5.1                   | -6.2 |
|                      | EHC Plan         | 1    | -        | 84        | -                     | -     | -12.3   | -                     | -    |
|                      | No SEN           | 5    | 42       | 95.6      | 103.6                 | -8    | -4      | 0.6                   | -4.6 |
| Ethnic Group         | White            | 6    | 17       | 93.3      | 105.2                 | -11.9 | -6.3    | 1.7                   | -8   |
|                      | Not White        | 5    | 29       | 100       | 101.8                 | -1.8  | +0.0    | 0.8                   | -0.8 |